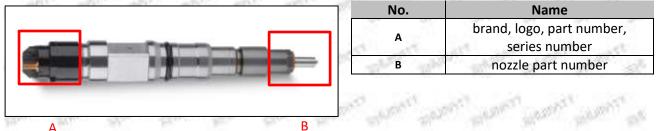

#### 2.1.0445120336 Injector's Part Number Location

1) E.g.: The injector part number see as follows