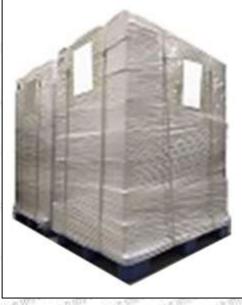

**Pallet Shipping:** Use fumigation free and recycling trays that meet export requirements, and use white wrapping protective film to wrap and bind with cable ties for the outside, such as picture No. 4, Also, the products can be packaged according to customers' requirements.

Pic No. 2 Domestic express packaging: Wrapped by Transparent tape black protective film Pic No. 3 International express packaging: Wrapped with yellow tape after wrapping

Pic No. 4

**Pallet Shipping:** Use pallet that meet export requirements, and use white wrapping protective film to wrap and bind with cable ties