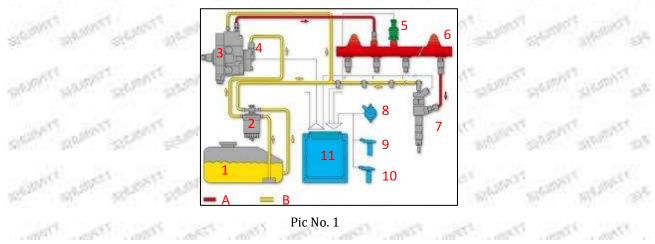

#### 2.2.0445120336 Injector's Application Scenarios

Common rail system is an oil supply method refers to the diesel oil from the fuel tank sucked out by the gear pump through the oil-water separator and the gear pump to diesel fine filter, high-pressure pump, common rail pipe, and fuel injector, all together with the closed-loop fuel supply system composed of sensors and ECU that completely separates the generation of injection pressure and the injection process from each other.

### 深圳市舒马特科技有限公司

| No.   | Name                  | No. | Name                           | No. | Name                           | No.     | Name                         |
|-------|-----------------------|-----|--------------------------------|-----|--------------------------------|---------|------------------------------|
| -1.9K | Tank                  | 5   | Common Rail<br>Pressure Sensor | 9   | Engine Crankshaft Sensor       | A       | High Pressure Oil<br>Circuit |
| 2     | Diesel Filter         | 6   | Common Rail Pipe               | 10  | Camshaft Sensor                | В       | Low<br>Pressure Oil Circuit  |
| 3     | High-Pressure<br>Pump | 7   | Injector                       | 11  | ECU Electronic Control<br>Unit | aller a | an and                       |
| 4     | Fuel Gear Pump        | 8   | Accelerator Pedal              |     |                                |         |                              |