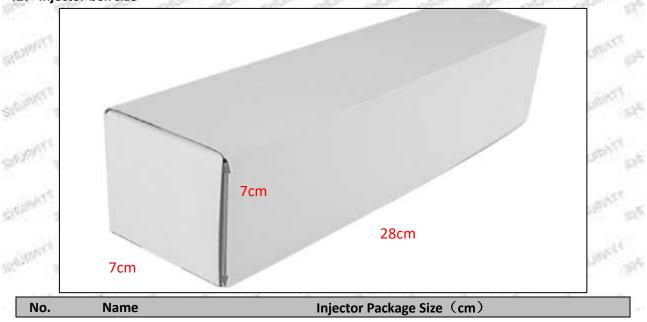

#### **Injector Size:** 21.5cm\*4 cm \*4 cm = 344cm<sup>3</sup> (L\*W\*H=V)

Injector Net Weight: 0.55kg Gross Weight: 0.6kg Injector Quality: China Made Brand New Injector Package Size: 28cm\*7 cm \*7 cm = 1372cm<sup>3</sup> Injector Type: Diesel Common Rail Injector MOQ: 4 Pieces

▲ VCI anti-rust bags and bubble bags are non-degradable materials, please dispose of them properly after using.

The injector and the installation parts should be coated with appropriate sealing oil during installation.
(2) Injector box size

28\*7\*7

#### 1 Injector Box