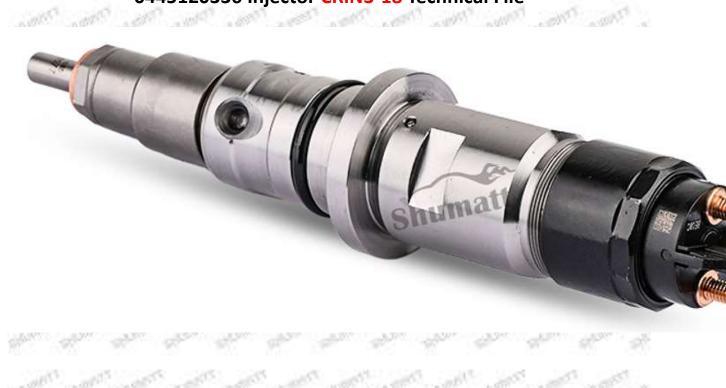

### 0445120336 Injector CRIN3-18 Technical File

#### 1.0445120336 Injector's Introduction

| 1.1.0445120336 I | njector's Basic Information                                     |
|------------------|-----------------------------------------------------------------|
| Title            | China made new high quality diesel injector 0445120336 CRIN3-18 |
| SKU              | G1W20445120336                                                  |